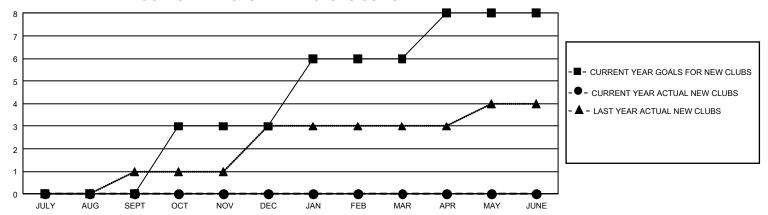

## GMT Constitutional Area 8, Group F

REPORT DOES NOT INCLUDE CLUBS IN UNDISTRICTED AREAS.

| Clubs                 |               |           |               | Members               |                         |                         |                                                    |
|-----------------------|---------------|-----------|---------------|-----------------------|-------------------------|-------------------------|----------------------------------------------------|
| RESULTS FOR 2021-2022 |               |           |               | RESULTS FOR 2021-2022 |                         |                         |                                                    |
| QUARTER               | NEW CLUB GOAL | NEW CLUBS | DROPPED CLUBS | QUARTER MEN           | MBER GROWTH NET<br>GOAL | MEMBER GROWTH<br>ACTUAL | DROPPED MEMBERS<br>ACTUAL (including<br>transfers) |
| JULY/AUG/SEPT         | 0             | 0         | 0             | JULY/AUG/SEPT         | 50                      | 25                      | 38                                                 |
| OCT/NOV/DEC           | 9             | 0         | 0             | OCT/NOV/DEC           | 70                      | 0                       | 0                                                  |
| JAN/FEB/MAR           | 9             | 0         | 0             | JAN/FEB/MAR           | 80                      | 0                       | 0                                                  |
| APR/MAY/JUNE          | 6             | 0         | 0             | APR/MAY/JUNE          | 68                      | 0                       | 0                                                  |

## GOALS AND ACTUAL NEW CLUBS CUMULATIVE