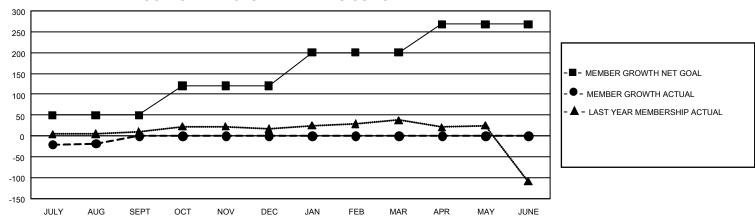

## GMT Constitutional Area 8, Group F

REPORT DOES NOT INCLUDE CLUBS IN UNDISTRICTED AREAS.

| Clubs                 |               |           |               | Members               |                         |                         |                                                    |
|-----------------------|---------------|-----------|---------------|-----------------------|-------------------------|-------------------------|----------------------------------------------------|
| RESULTS FOR 2021-2022 |               |           |               | RESULTS FOR 2021-2022 |                         |                         |                                                    |
| QUARTER               | NEW CLUB GOAL | NEW CLUBS | DROPPED CLUBS | QUARTER MEN           | MBER GROWTH NET<br>GOAL | MEMBER GROWTH<br>ACTUAL | DROPPED MEMBERS<br>ACTUAL (including<br>transfers) |
| JULY/AUG/SEPT         | 0             | 0         | 0             | JULY/AUG/SEPT         | 50                      | 25                      | 38                                                 |
| OCT/NOV/DEC           | 9             | 0         | 0             | OCT/NOV/DEC           | 70                      | 0                       | 0                                                  |
| JAN/FEB/MAR           | 9             | 0         | 0             | JAN/FEB/MAR           | 80                      | 0                       | 0                                                  |
| APR/MAY/JUNE          | 6             | 0         | 0             | APR/MAY/JUNE          | 68                      | 0                       | 0                                                  |

## GOALS AND ACTUAL MEMBERS CUMULATIVE

| DROPPED CLUBS: 0 |    | 10 CLUBS OF 108 ADDED 1 OR<br>MORE NEW MEMBERS | GENDER DISTRIBUTION                |                |  |
|------------------|----|------------------------------------------------|------------------------------------|----------------|--|
|                  |    |                                                | MALE                               | 1,678 (70.30%) |  |
|                  |    |                                                | FEMALE                             | 709 (29.70%)   |  |
| DROPPED MEMBERS  |    |                                                | NON BINARY                         | 0 (0.00%)      |  |
| DECEASED         | 4  |                                                | PREFER NOT TO ANSWER               | 0 (0.00%)      |  |
| CLUB CANCELLED   | 0  |                                                | TOTAL FAMILY UNIT MEMBERS 24       |                |  |
| OTHER            | 34 | CLICK HERE FOR                                 | TO THE TAINIET STATE INCLUDENCE    |                |  |
| TOTAL            | 38 | CUMULATIVE MEMBERSHIP DATA                     | FAMILY MEMBERS PAYING HALF DUES 12 |                |  |